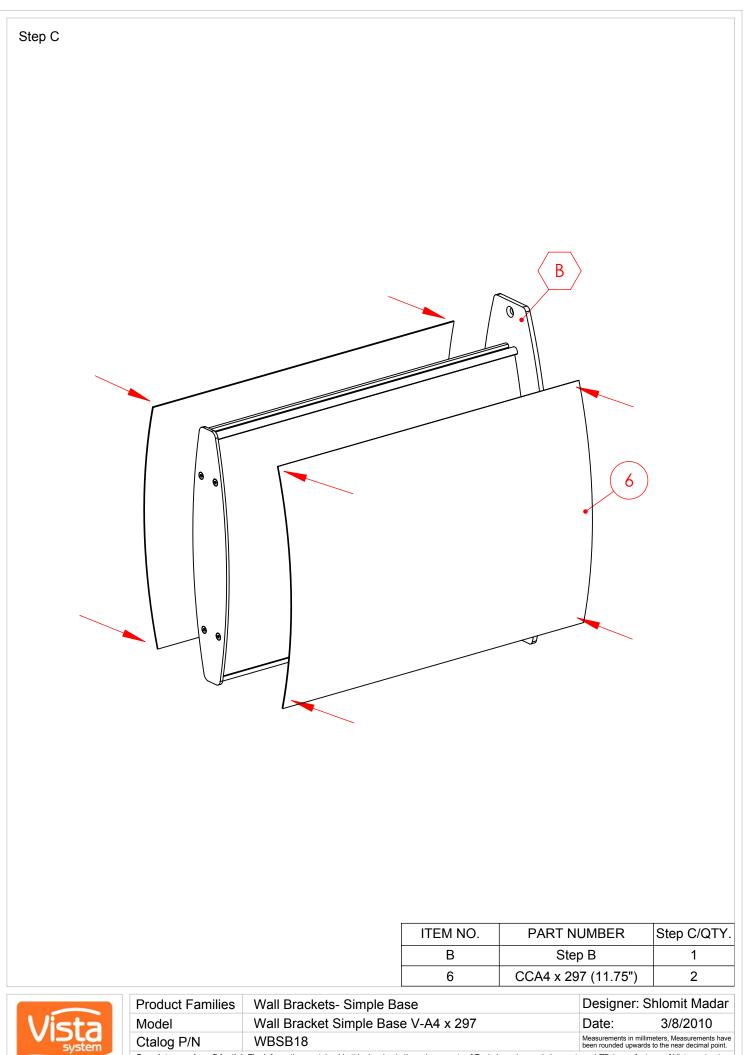

Proprietary and confidential: The information contained in this drawing is the sole property of Techsign advanced sign systems LTD (manufacturer of Vista system). Any reproduction; copying; distribution or any other use in part or as a whole without the written permission of Techsign is prohibited. This ban includes any use by any third party that did not receive this information from Techsign advanced sign systems LTD.