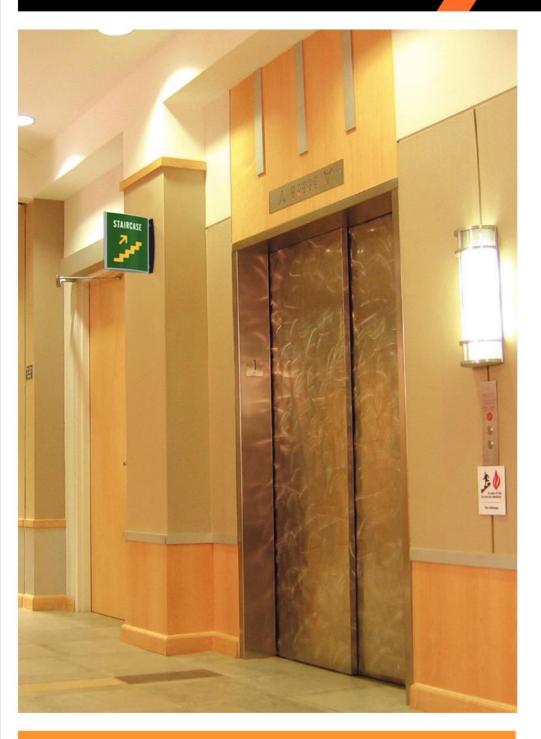

## **Projecting Signs**

The projecting signs are designed to accept standard size extrusions. Three types of bases/brackets are offered: • Wall Brackets (WB) • Simple Base (WBSB) • Flag Sign (FS)

| Vista |  |
|-------|--|
|       |  |