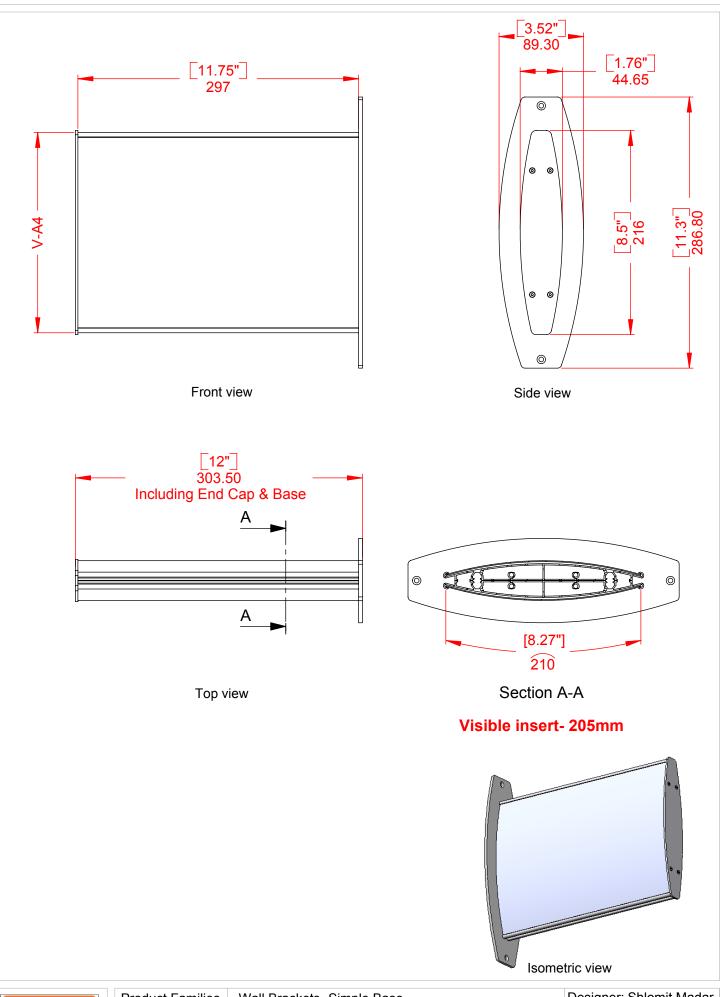

|  | <b>Product Families</b>                                                                                                                                                                                                                                                                                                                                                                                                                    | Wall Brackets- Simple Base          | Designer: Shlomit Madar                                                                           |          |  |
|--|--------------------------------------------------------------------------------------------------------------------------------------------------------------------------------------------------------------------------------------------------------------------------------------------------------------------------------------------------------------------------------------------------------------------------------------------|-------------------------------------|---------------------------------------------------------------------------------------------------|----------|--|
|  | Model                                                                                                                                                                                                                                                                                                                                                                                                                                      | Wall Bracket Simple Base V-A4 x 297 | Date:                                                                                             | 3/8/2010 |  |
|  | Ctalog P/N                                                                                                                                                                                                                                                                                                                                                                                                                                 | WBSB18                              | Measurements in millimeters, Measurements have<br>been rounded upwards to the near decimal point. |          |  |
|  | Proprietary and confidential: The information contained in this drawing is the sole property of Techsign advanced sign systems LTD (manufacturer of Vista system).<br>Any reproduction; copying; distribution or any other use in part or as a whole without the written permission of Techsign is prohibited. This ban includes any use by any third party that did not receive this information from Techsign advanced sign systems LTD. |                                     |                                                                                                   |          |  |