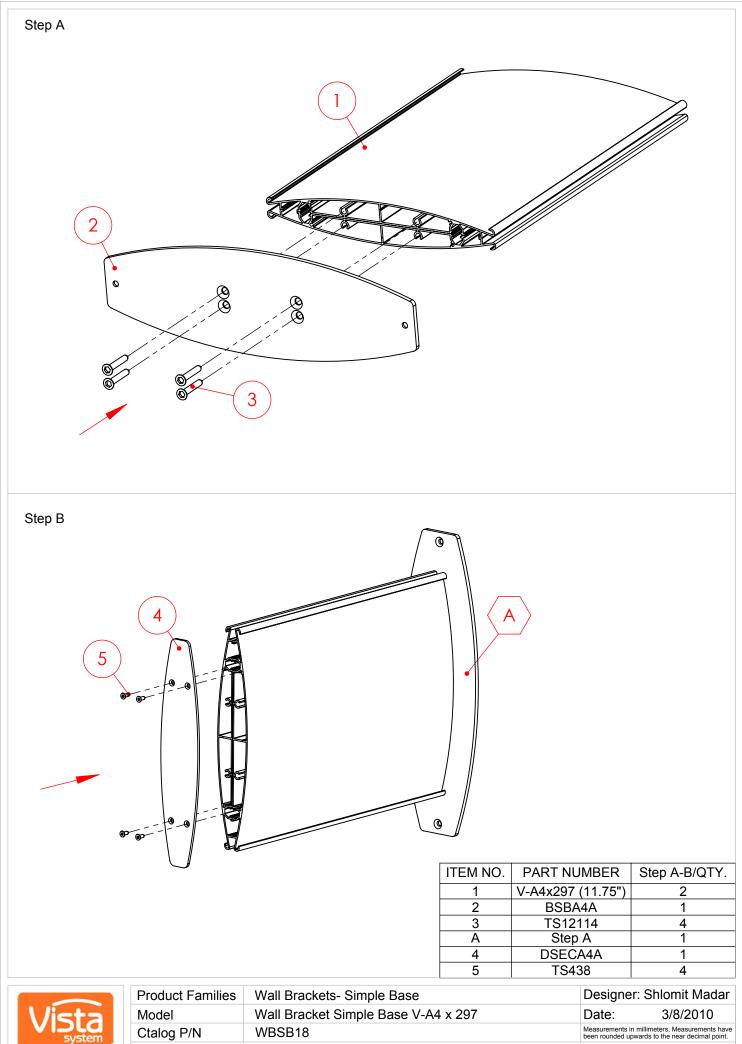

Wall Bracket- Simple Base WBSB18 ASSEMBLY INSTUCTION

Proprietary and confidential: The information contained in this drawing is the sole property of Techsign advanced sign systems LTD (manufacturer of Vista system). Any reproduction; copying; distribution or any other use in part or as a whole without the written permission of Techsign is prohibited. This ban includes any use by any third party that did not receive this information from Techsign advanced sign systems LTD.